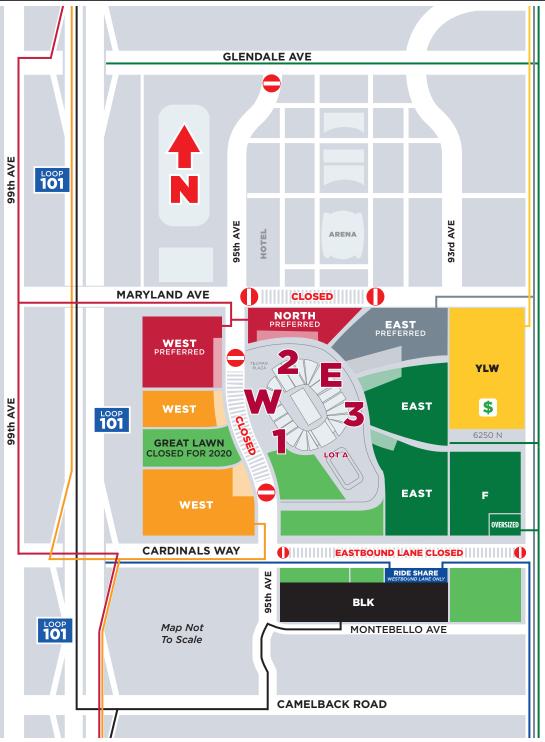

## PAY LOTS

Debit/Credit Cards Only All Pay Lots Are Cashless

Guests driving southbound on Loop 101 should follow **YLW** route directions and enter Yellow carpark via 91st Ave.