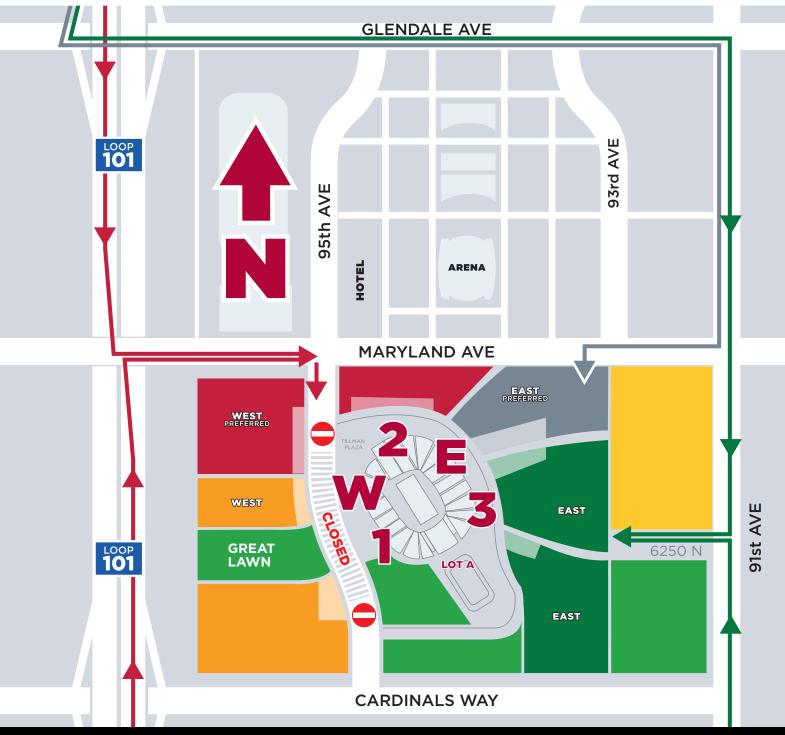

## GAME DAY PARKING

OCTOBER 25, 2020

## **EAST**

Southbound - Exit Loop 101 at Glendale Ave

Northbound - Exit Loop 101 at Camelback Road

From 91st Ave head west on 6250 N and enter East Lots (Green) Entry

Stadium Parking Staff will direct you to the available parking.

MUST ENTER FROM 91st Ave / 6250 N

## **EAST PREFERRED**

Southbound - Exit Loop 101 at Glendale Ave

Northbound - Exit Loop 101 at Camelback Road

From 91st Ave head west on Maryland Ave and enter East Preferred (Gray) Entry

Stadium Parking Staff will direct you to the available parking.

MUST ENTER FROM 93rd Ave / Maryland Ave

## **WEST PREFERRED**

Exit Loop 101 at Maryland Ave (HOV Exit)

Go East on Maryland Ave to

95th Ave and turn right

Go South on 95th Ave and turn right into West Preferred (Red) Entry

Stadium Parking Staff will direct you to the available parking.

MUST ENTER FROM 95th Ave / Maryland Ave TO AVOID ROAD CLOSURES